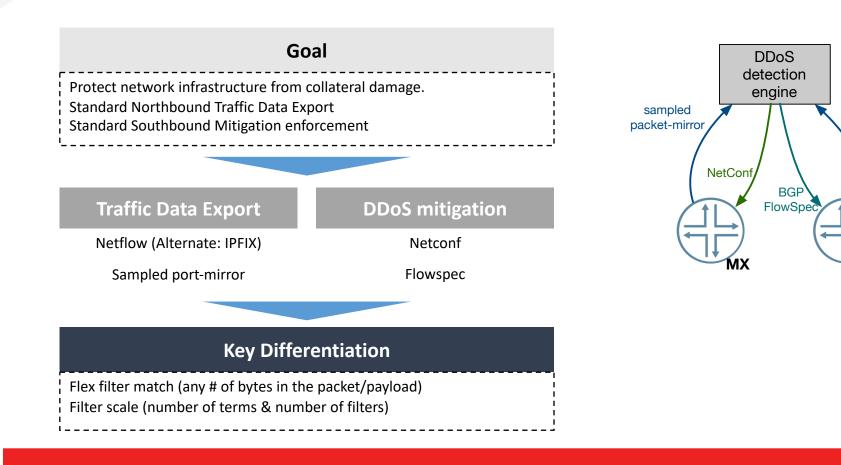

SS THEN 0.25W/G INLINE L2 / L3 CRYPTO (Industry First) 100GE and 400GE OPTIMIZED FLEXE LINK BONDING

#### MX240, MX480, MX960 MPC

- 1.5T target per slot
- 100GE optimized
- Backward compatible with all Trio MPCs

#### MX2008, MX2010, MX2020 MPC

- Targeting 4T per slot
- Less than 0.25W/G
- Fully backward compatible

#### **Packet Forwarding Engine**

- Very high capacity security with inline encryption/decryption
- Full HQoS and inline services

#### Upgrade

- No change to existing fans and power supply
- New Fabric and Line Card only



### JUNOS Fusion Provider Edge (JFPE)







- Scalable solution for low speed (1GE/10GE) interface aggregation
- Simple management, configuration, upgrades via MX





### Junos – Extensible OS







### **Pervasive & Instantaneous DDoS Mitigation**





sampled

packet-mirror

### **Data Retention projects newly at PROFIcomms**







- SOLUTION OF FLOWMON COLLECTOR AND JUNIPER ROUTER MX204
- WE'LL PREPARE YOUR TAILORED SOLUTION FOR FREE
- WE WILL HELP YOU WITH THE SUBSIDY
- FOR MORE INFORMATION STOP AT OUR STAND



### And there's much more...











# Thank you for your attention!

Lubos Vocasek lubos.vocasek@clico.cz