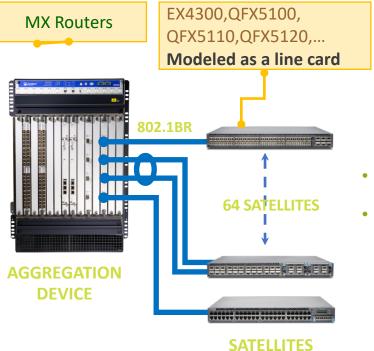

### JUNOS Fusion Provider Edge (JFPE)

- Scalable solution for low speed (1GE/10GE) interface aggregation
- Simple management, configuration, upgrades via MX