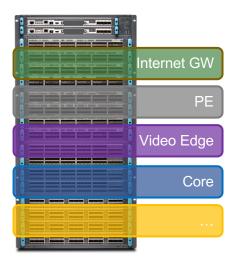

### Juniper MX Series 5G Universal Routing Platform

A robust portfolio of SDN-enabled routing platforms that

### Juniper MX enterprise usecases: