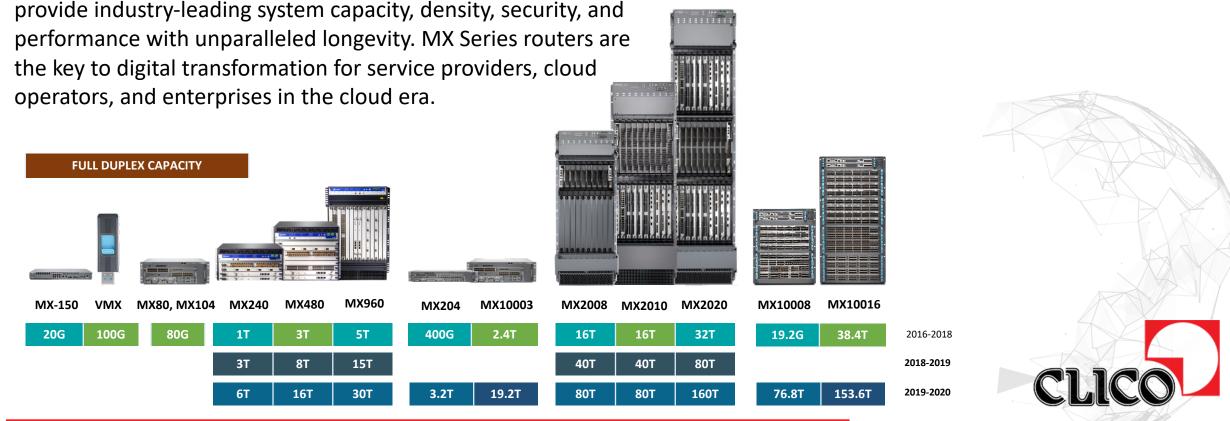

### Juniper MX Series 5G Universal Routing Platform

A robust portfolio of SDN-enabled routing platforms that