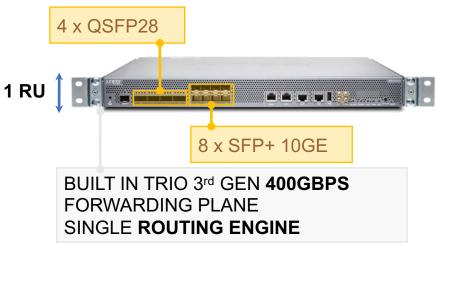

### Juniper MX204 Compact Router

#### **KEY FEATURES**

#### **Compact Design**

- Fixed form factor 1RU platform
- 19 inch, 515mm depth, ETSI 600 compliant
- 400G bandwidth
- Multi-rate (4)100GE, (4)40GE and (24)10/1GE ports
- Full HQoS, 1588, SyncE

#### **Routing Engine**

• Multi-core X86 based single RE