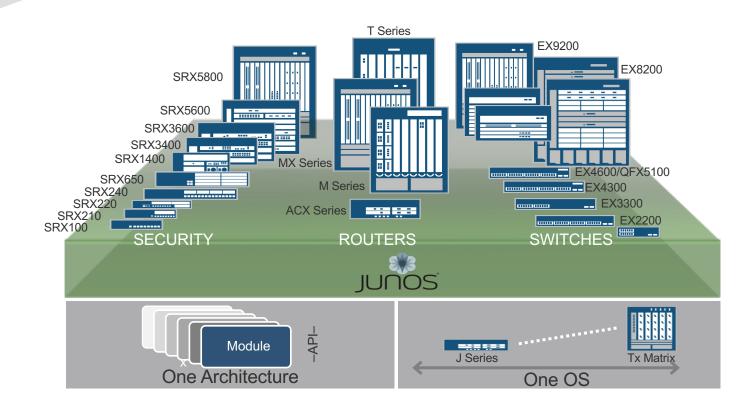

robust portfolio of SDN-enabled routing platforms that







### Juniper MX enterprise usecases:









### Juniper MX: EFFICIENT & OPTIMAL





#### **Significant Savings**

Multiple virtual network functions on a single physical device

#### **Operationally simple**

Consistency and reusability of equipment anywhere in the network

#### Scale-up & Scale-out

Maximum operational efficiency with any architecture, scale up or scale out





### HYPERVISOR FOR NETWORK SERVICES







- Multiple Services over the same infrastructure
- Functionally, operationally & administratively isolated
- Independent life-cycle management
- Shorter Service/SW qualification cycles
- Simpler and Faster Service deployment
- Reduced failure domain
- Isolated scale characteristics





### JUNOS – One OS







### Juniper MX204 Compact Router









#### **KEY FEATURES**

#### **Compact Design**

- Fixed form factor 1RU platform
- 19 inch, 515mm depth, ETSI 600 compliant
- 400G bandwidth
- Multi-rate (4)100GE, (4)40GE and (24)10/1GE ports
- Full HQoS, 1588, SyncE

#### **Routing Engine**

• Multi-core X86 based single RE

#### Power

- Power efficient ~ 0.9W/G
- AC/DC PSMs; 1+1 redundancy

#### **Cooling & NEBS**

• Redundant, Front to back air-cooling, NEBS Compliant

### **Fifth Generation Trio ASIC**







LESS THEN 0.25W/G INLINE L2 / L3 CRYPTO (Industry First) 100GE and 400GE OPTIMIZED FLEXE LINK BONDING

#### MX240, MX480, MX960 MPC

- 1.5T target per slot
- 100GE optimized
- Backward compatible with all Trio MPCs

#### MX2008, MX2010, MX2020 MPC

- Targeting 4T per slot
- Less than