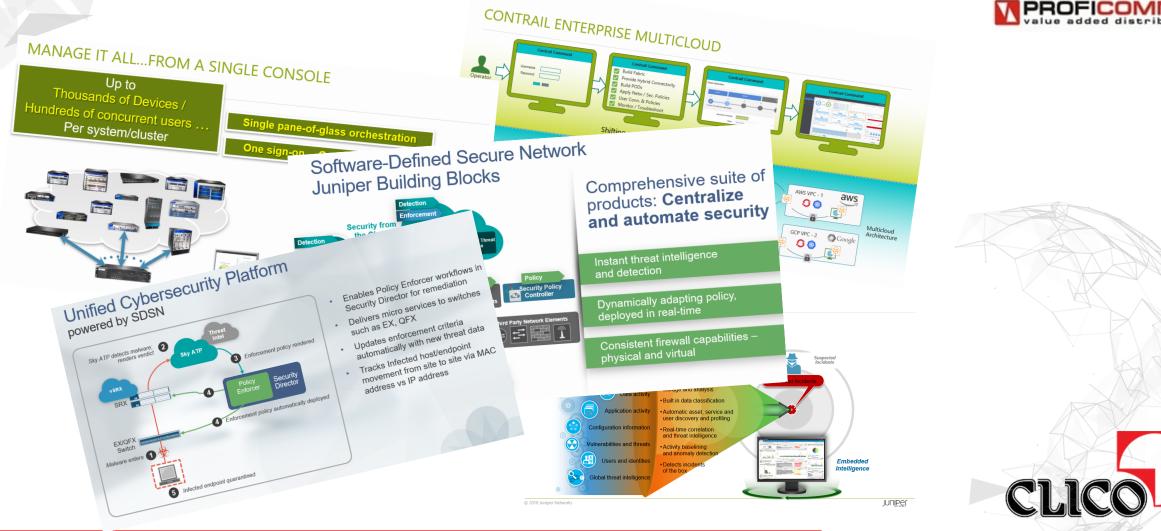

d compatible

#### **Packet Forwarding Engine**

- Very high capacity security with inline encryption/decryption
- Full HQoS and inline services

#### Upgrade

- No change to existing fans and power supply
- New Fabric and Line Card only



### JUNOS Fusion Provider Edge (JFPE)







- Scalable solution for low speed (1GE/10GE) interface aggregation
- Simple management, configuration, upgrades via MX





### Junos – Extensible OS







### **Pervasive & Instantaneous DDoS Mitigation**





sampled

packet-mirror

### **Data Retention projects newly at PROFIcomms**







- SOLUTION OF FLOWMON COLLECTOR AND JUNIPER ROUTER MX204
- WE'LL PREPARE YOUR TAILORED SOLUTION FOR FREE
- WE WILL HELP YOU WITH THE SUBSIDY
- FOR MORE INFORMATION STOP AT OUR STAND



### And there's much more...











# Thank you for your attention!

Lubos Vocasek lubos.vocasek@clico.cz