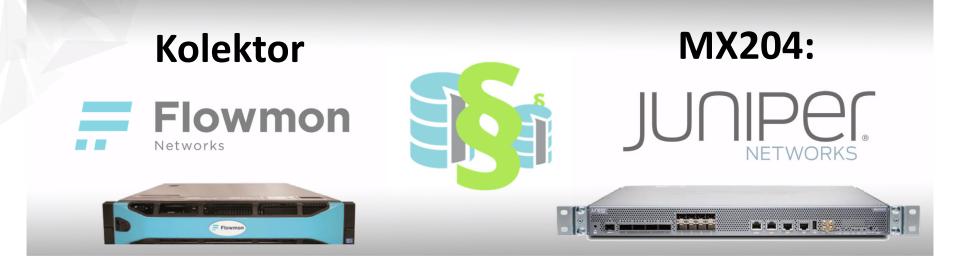

### **Data Retention projects newly at PROFIcomms**

- SOLUTION OF FLOWMON COLLECTOR AND JUNIPER ROUTER MX204
- WE'LL PREPARE YOUR TAILORED SOLUTION FOR FREE
- WE WILL HELP YOU WITH THE SUBSIDY
- FOR MORE INFORMATION STOP AT OUR STAND