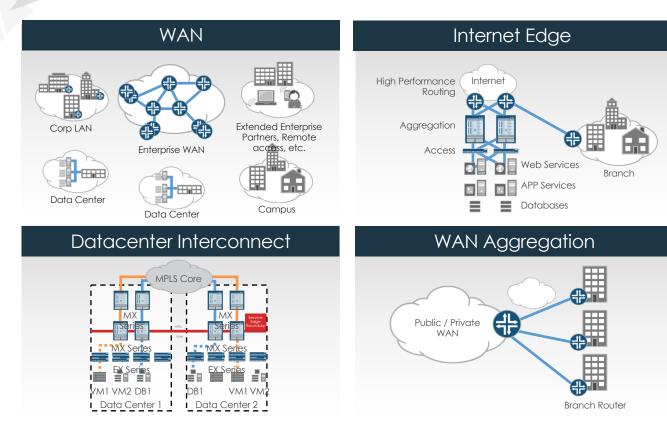

stributor for CZ and SK
  - Company, metro and telco networks
  - Industry communication, CCTV systems, security and surveillance applications
- Value added distributor:
  - Wide pre-sales and application support
  - Above standard technical support for all project phases
  - Wide service support
- Sister company of Network Group s.r.o.- distributor of passive network elements (structured cabling, optical and metallic cables, accessories)
- Based in v Brno, on the market since 1993
- 28 employees: incl. 8 technicians and 10 sales rep.
- ISO 9001











### **PROFIcomms s.r.o. portfolio**









# Juniper portfolio overview









### Juniper MX Series 5G Universal Routing Platform

A robust portfolio of SDN-enabled routing platforms that







### Juniper MX enterprise usecases:









### Juniper MX: EFFICIENT & OPTIMAL





#### **Significant Savings**

Multiple virtual network functions on a single physical device

#### **Operationally simple**

Consistency and reusability of equipment anywhere in the network

#### Scale-up & Scale-out

Maximum operational efficiency with any architecture, scale up or scale out





### HYPERVISOR FOR NETWORK SERVICES







- Multiple Services over the same infrastructure
- Functionally, operationally & administratively isolated
- Independent life-cycle management
- Shorter Service/SW qualification cycles
- Simpler and Faster Service deployment
- Reduced failure domain
- Isolated scale characteristics





### JUNOS – One OS







### Juniper MX204 Compact Router









#### **KEY FEATURES**

#### **Compact Design**

- Fix