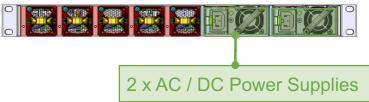

forms that







### Juniper MX enterprise usecases:









### Juniper MX: EFFICIENT & OPTIMAL





#### **Significant Savings**

Multiple virtual network functions on a single physical device

#### **Operationally simple**

Consistency and reusability of equipment anywhere in the network

#### Scale-up & Scale-out

Maximum operational efficiency with any architecture, scale up or scale out





### HYPERVISOR FOR NETWORK SERVICES







- Multiple Services over the same infrastructure
- Functionally, operationally & administratively isolated
- Independent life-cycle management
- Shorter Service/SW qualification cycles
- Simpler and Faster Service deployment
- Reduced failure domain
- Isolated scale characteristics





### JUNOS – One OS







### Juniper MX204 Compact Router









#### **KEY FEATURES**

#### **Compact Design**

- Fixed form factor 1RU platform
- 19 inch, 515mm depth, ETSI 600 compliant
- 400G bandwidth
- Multi-rate (4)100GE, (4)40GE and (24)10/1GE ports
- Full HQoS, 1588, SyncE

#### **Routing Engine**

• Multi-core X86 based single RE

#### Power

- Power efficient ~ 0.9W/G
- AC/DC PSMs; 1+1 redundancy

#### **Cooling & NEBS**

• Redundant, Front to back air-cooling, NEBS Compliant

### **Fifth Generation Trio ASIC**







LESS THEN 0.25W/G INLINE L2 / L3 CRYPTO (Industry First) 100GE and 400GE OPTIMIZED FLEXE LINK BONDING

#### MX240, MX480, MX960 MPC

- 1.5T target per slot
- 100GE optimized
- Backward compatible with all Trio MPCs

#### MX2008, MX2010, MX2020 MPC

- Targeting 4T per slot
- Less than 0.25W/G
- Fully backward compatible

#### *