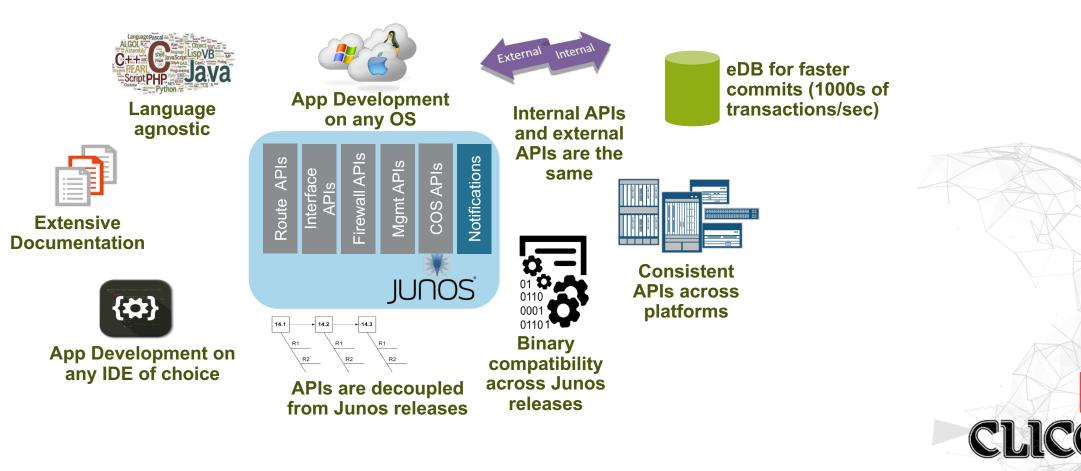

Compliant

### **Fifth Generation Trio ASIC**







LESS THEN 0.25W/G INLINE L2 / L3 CRYPTO (Industry First) 100GE and 400GE OPTIMIZED FLEXE LINK BONDING

#### MX240, MX480, MX960 MPC

- 1.5T target per slot
- 100GE optimized
- Backward compatible with all Trio MPCs

#### MX2008, MX2010, MX2020 MPC

- Targeting 4T per slot
- Less than 0.25W/G
- Fully backward compatible

#### **Packet Forwarding Engine**

- Very high capacity security with inline encryption/decryption
- Full HQoS and inline services

#### Upgrade

- No change to existing fans and power supply
- New Fabric and Line Card only



### JUNOS Fusion Provider Edge (JFPE)







- Scalable solution for low speed (1GE/10GE) interface aggregation
- Simple management, configuration, upgrades via MX





### Junos – Extensible OS







### **Pervasive & Instantaneous DDoS Mitigation**





sampled

packet-mirror

### **Data Retention projects newly at PROFIcomms**







- SOLUTION OF FLOWMON COLLECTOR AND JUNIPER ROUTER MX204
- WE'LL PREPARE YOUR TAILORED SOLUTION FOR FREE
- WE WILL HELP YOU WITH THE SUBSIDY
- FOR MORE INFORMATION STOP AT OUR STAND



### And there's much more...











# Thank you for your attention!

Lubos Vocasek lubos.vocasek@clico.cz