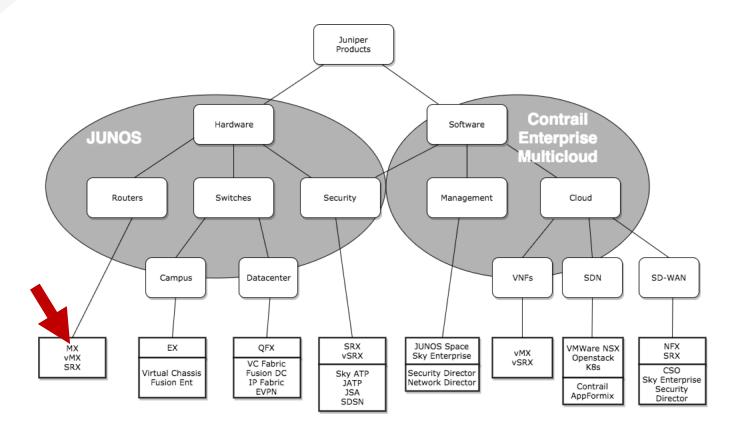

of independent analysts (Gartner, IDC).





# Clico – portfolio









### **PROFIcomms s.r.o. introduction**

- Communication and security technologies distributor for CZ and SK
  - Company, metro and telco networks
  - Industry communication, CCTV systems, security and surveillance applications
- Value added distributor:
  - Wide pre-sales and application support
  - Above standard technical support for all project phases
  - Wide service support
- Sister company of Network Group s.r.o.- distributor of passive network elements (structured cabling, optical and metallic cables, accessories)
- Based in v Brno, on the market since 1993
- 28 employees: incl. 8 technicians and 10 sales rep.
- ISO 9001











### **PROFIcomms s.r.o. portfolio**









# Juniper portfolio overview









### Juniper MX Series 5G Universal Routing Platform

A robust portfolio of SDN-enabled routing platforms that







### Juniper MX enterprise usecases:









### Juniper MX: EFFICIENT & OPTIMAL





#### **Significant Savings**

Multiple virtual network functions on a single physical device

#### **Operationally simple**

Consistency and reusability of equipment anywhere in the network

#### Scale-up & Scale-out

Maximum operational efficiency with any architecture, scale up or scale out





### HYPERVISOR FOR NETWORK SERVICES







- Multiple Services over the same infrastructure
- Functionally, operationally & administratively isolated
- Independent life-cycle management
- Shorter Service/SW qualification cycles
- Simpler and Faster Service deployment
- Reduced failure domain
-