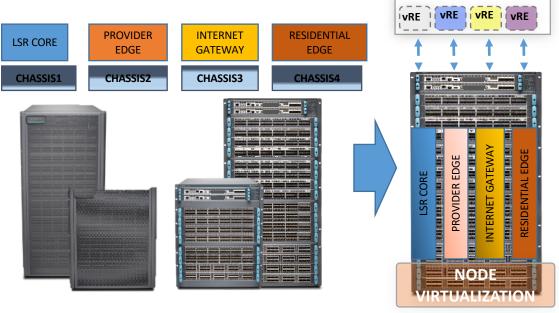

#### **Significant Savings**

Multiple virtual network functions on a single physical device

#### **Operationally simple**

Consistency and reusability of equipment anywhere in the network

#### Scale-up & Scale-out

Maximum operational efficiency with any architecture, scale up or scale out

### HYPERVISOR FOR NETWORK SERVICES

- Multiple Services over the same infrastructure
- Functionally, operationally & administratively isolated
- Independent life-cycle management
- Shorter Service/SW qualification cycles
- Simpler and Faster Service deployment
- Reduced failure domain
- Isolated scale characteristics