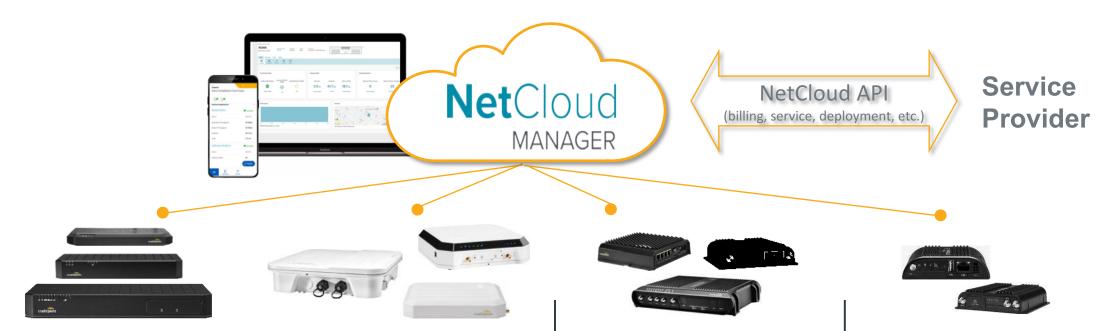

### The Cradlepoint NetCloud Solution

### Wireless SD-WAN All-in-One Branch Routers

- Complete lifecycle management
- WAN + Switch + WiFi + Modems
- Wireless-optimized SD-WAN
- Unified edge security
- IoT security and edge computing

#### **Fixed Site Resiliency**

Link & Router Failover

- Complete lifecycle management
- Failover for wired links to cellular
- Failover for routers using VRRP
- Remotable using ethernet
- Works in any SD-WAN environment

#### **In-Vehicle Networks**

Rugged Vehicle & Mobile Routers

- Complete lifecycle management
- WAN + Switch + WiFi + Modems
- Supports multiple LTE modems
- Ruggedized construction
- Precision GPS for telematics

#### M2M/IoT

**Compact & Secure Routers** 

- Complete lifecycle management
- Compact form-factor
- Models with 2G fallback
- Device-to-cloud connectivity
- Best-in-class IoT network security