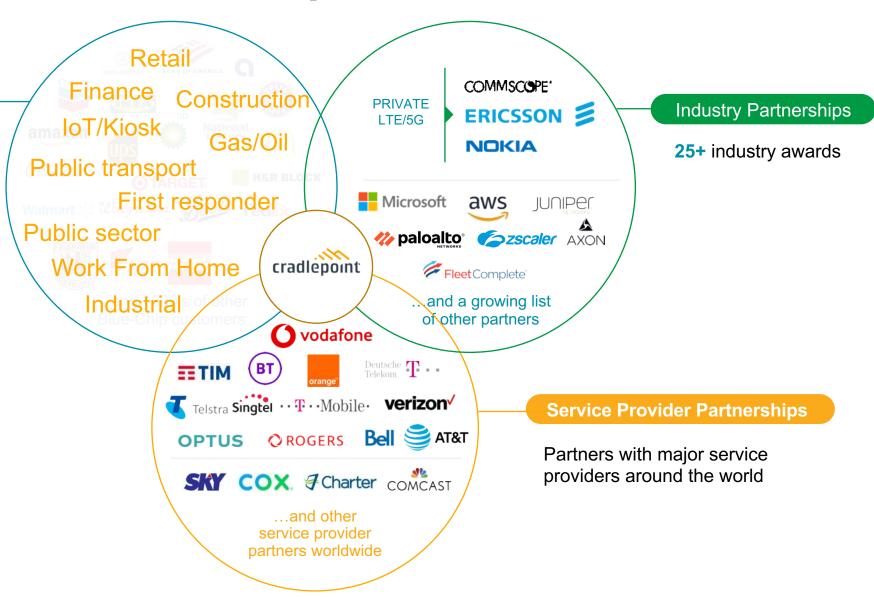

### **Global CSP Partnerships**

There are now 1 million Cradlepoint routers deployed at the edge of the Verizon network

By Catherine Sbeglia Nin January 13, 2022

Network Infrastructure

Solution available in 33 countries helping customers leverage 5G for better reliability and agility.

AT&T and Cradlepoint Deliver One of the First and the Most Comprehensive Portfolio of Enterprise-Tailored 5G Solutions in the U.S.

Rogers for Business First National Carrier to Launch a Managed Solution for Wireless Private Networks