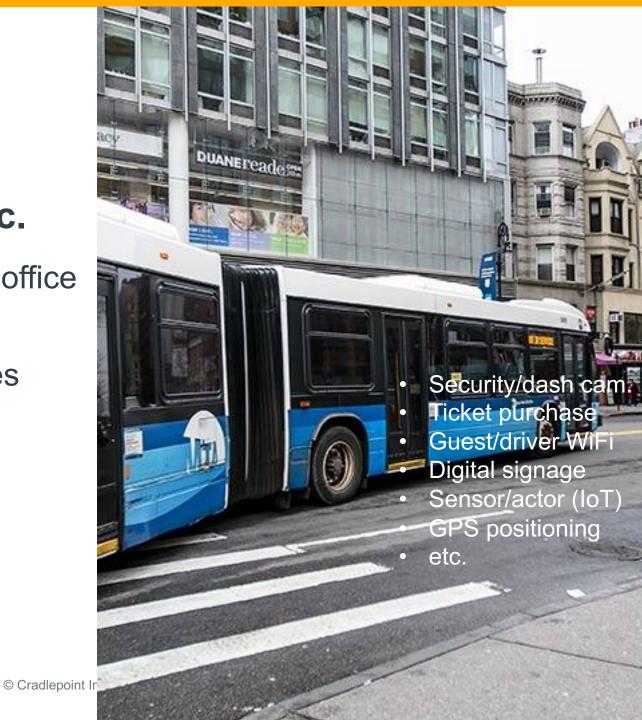

# **Use Cases**In-Vehicle Networking

### Public transport, police, fleet, etc.

- A bus, ambulance or taxi is a branch office on wheels – 5G is mandatory!
- Multiple applications running on buses
- Passenger Wi-Fi top priority
- Safety, security and uptime critical